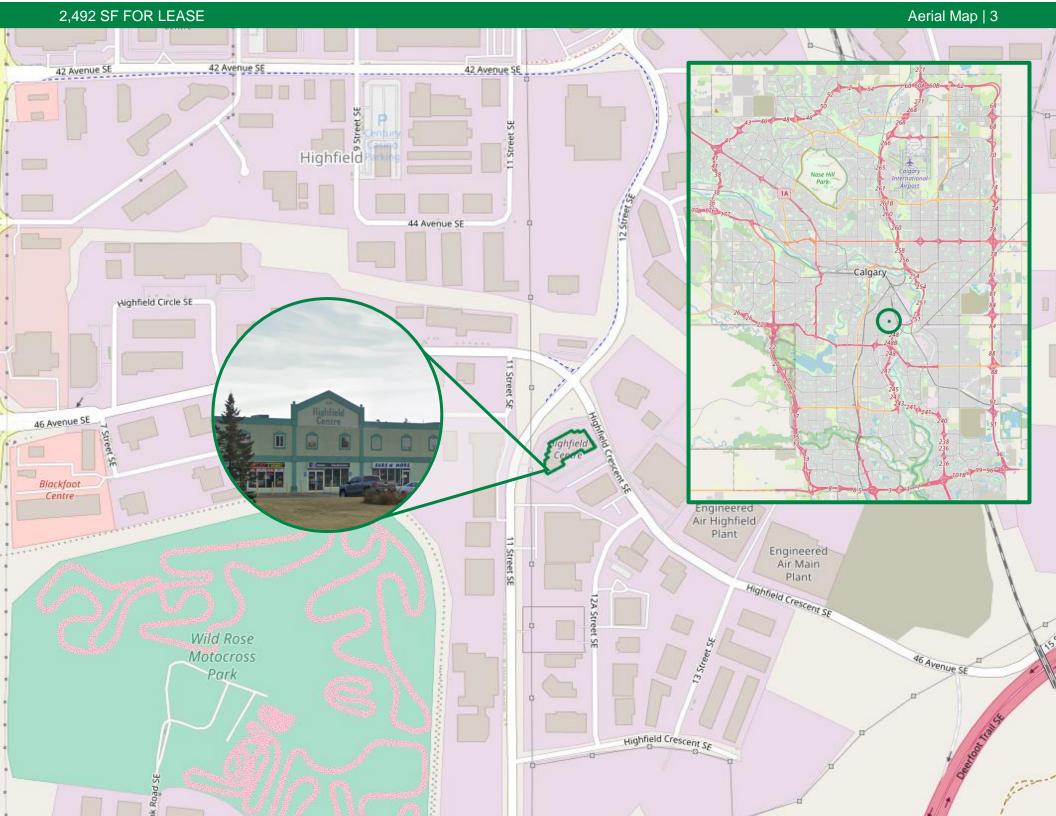

## THE SPACE

| Location              | 1259 Highfield Crescent SE, Calgary, |
|-----------------------|--------------------------------------|
|                       | Alberta, T2G 5M2                     |
| Unit#                 | 30                                   |
| Zoning                | I-C Industrial Commercial            |
| Rental Rate           | \$13.00 per Square Foot              |
| Operating Costs/Taxes | \$6.70 (2023 Est.)                   |
| Square Feet           | 2,492                                |
| Overhead Door         | 12' x 14' Drive-in                   |
| Ceiling Height        | 20'                                  |
| Parking               | Ample Surface Parking                |
| Power                 | TBD                                  |
| Availability          | Immediately                          |
|                       |                                      |