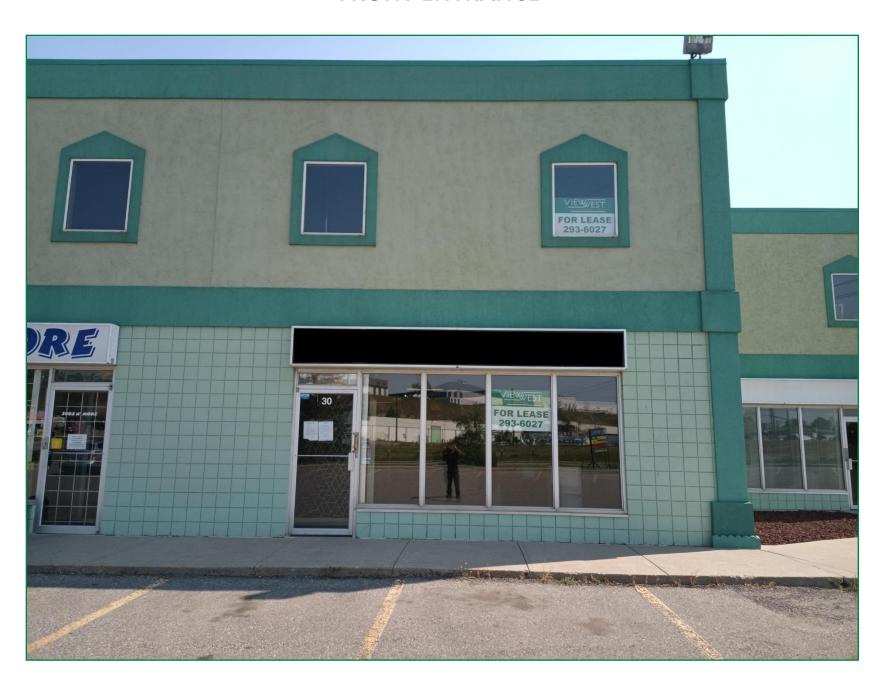

|
| Ceiling Height        | 20'                                  |
| Parking               | Ample Surface Parking                |
| Power                 | TBD                                  |
| Availability          | Immediately                          |
|                       |                                      |

## **HIGHLIGHTS**

- Prime central industrial location, close proximity to major traffic corridors.
- ❖ 7-minute drive to Deerfoot Trail & Macleod Trail
- **\*** Excellent connectivity to major highways and public transportation.
- Spacious and versatile commercial space suitable for various business types.
- Ample parking space for employees and visitors.
- Competitive leasing rates.





### **BAY#30 - 2,492 SQUARE FEET**



#### **FRONT ENTRANCE**



#### **FRONT RECEPTION AREA**



#### **REAR WAREHOUSE ENTRANCE**



#### **WAREHOUSE**





#### **DISCLAIMER STATEMENT**

While the Company has taken reasonable care to ensure the accuracy of the information in these materials, we make no representation or warranty, express or implied, as to the accuracy or completeness of the information. The Company expressly disclaims any and all liability that may be based on such information, errors therein, or omissions therefrom.



MANAGEMENT INC.