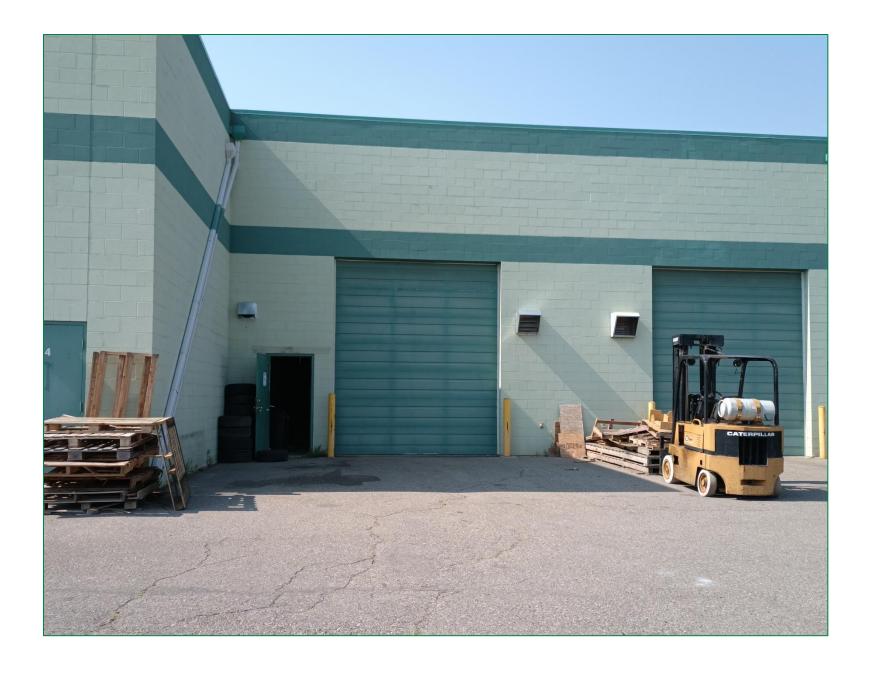

|
| Parking               | Ample Surface Parking                |
| Power                 | TBD                                  |
| Availability          | Immediately                          |
|                       |                                      |

## **HIGHLIGHTS**

- Prime central industrial location, close proximity to major traffic corridors.
- ❖ 7-minute drive to Deerfoot Trail & Macleod Trail
- **\*** Excellent connectivity to major highways and public transportation.
- Spacious and versatile commercial space suitable for various business types.
- Ample parking space for employees and visitors.
- Competitive leasing rates.





### **BAY#30 - 2,492 SQUARE FEET**



#### **FRONT ENTRANCE**



#### **FRONT RECEPTION AREA**



#### **REAR WAREHOUSE ENTRANCE**



#### **WAREHOUSE**





#### **DISCLAIMER STATEMENT**

While the Company has taken reasonable care to ensure the accuracy of the information in these materials, we make no representation or warranty, express or implied, as to the accuracy or completeness of the information. The Company expressly disclaims any and all liability that may be based on such information, errors therein, or omissions therefrom.



MANAGEMENT INC.