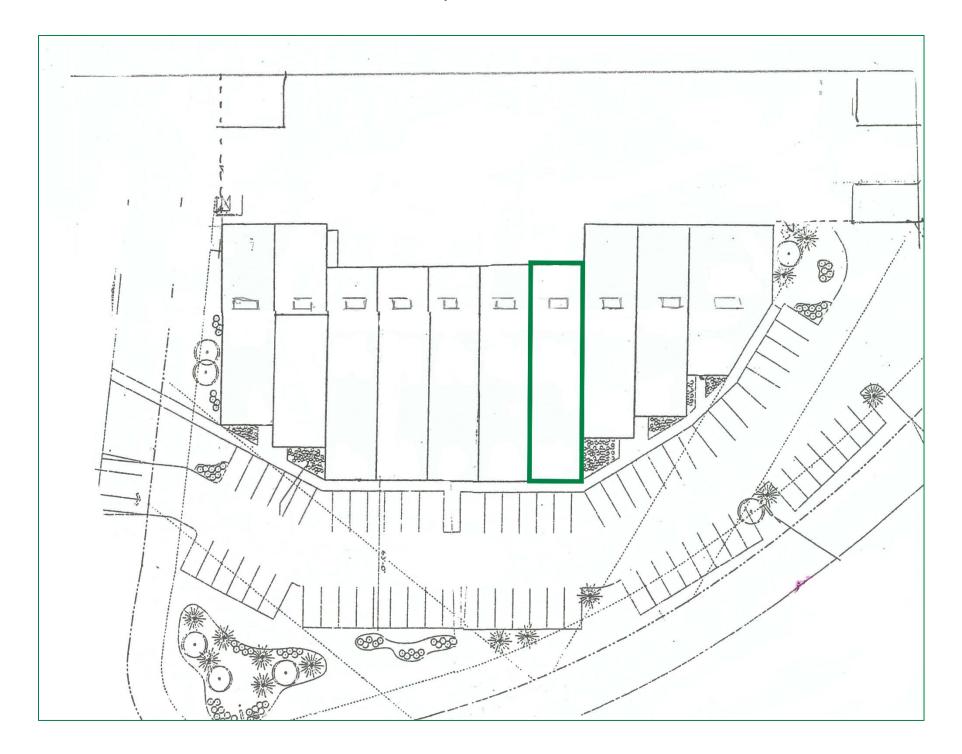

| 12' x 14' Drive-in                   |
| Ceiling Height        | 20'                                  |
| Parking               | Ample Surface Parking                |
| Power                 | TBD                                  |
| Availability          | Immediately                          |
|                       |                                      |

## **HIGHLIGHTS**

- Prime central industrial location, close proximity to major traffic corridors.
- ❖ 7-minute drive to Deerfoot Trail & Macleod Trail
- **\*** Excellent connectivity to major highways and public transportation.
- Spacious and versatile commercial space suitable for various business types.
- Ample parking space for employees and visitors.
- Competitive leasing rates.





### **BAY#30 - 2,492 SQUARE FEET**



#### **FRONT ENTRANCE**



#### **FRONT RECEPTION AREA**



#### **REAR WAREHOUSE ENTRANCE**



#### **WAREHOUSE**





#### **DISCLAIMER STATEMENT**

While the Company has taken reasonable care to ensure the accuracy of the information in these materials, we make no representation or warranty, express or implied, as to the accuracy or completeness of the information. The Company expressly disclaims any and all liability that may be based on such information, errors therein, or omissions therefrom.



MANAGEMENT INC.