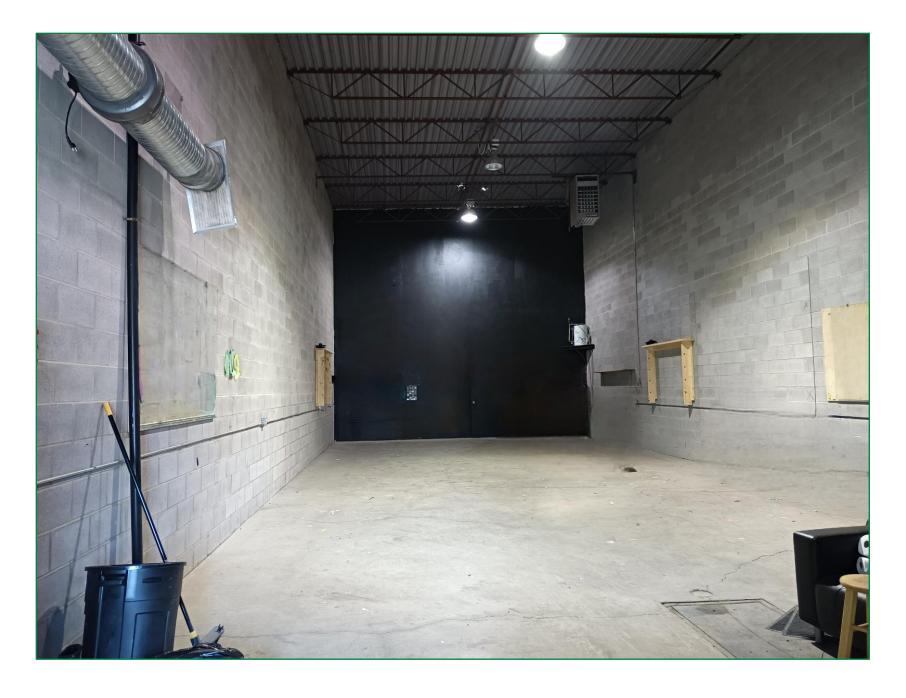

g               | Ample Surface Parking                |
| Power                 | TBD                                  |
| Availability          | Immediately                          |
|                       |                                      |

## **HIGHLIGHTS**

- Prime central industrial location, close proximity to major traffic corridors.
- ❖ 7-minute drive to Deerfoot Trail & Macleod Trail
- **\*** Excellent connectivity to major highways and public transportation.
- Spacious and versatile commercial space suitable for various business types.
- Ample parking space for employees and visitors.
- Competitive leasing rates.





### **BAY#30 - 2,492 SQUARE FEET**



#### **FRONT ENTRANCE**



#### **FRONT RECEPTION AREA**



#### **REAR WAREHOUSE ENTRANCE**



#### **WAREHOUSE**





#### **DISCLAIMER STATEMENT**

While the Company has taken reasonable care to ensure the accuracy of the information in these materials, we make no representation or warranty, express or implied, as to the accuracy or completeness of the information. The Company expressly disclaims any and all liability that may be based on such information, errors therein, or omissions therefrom.



MANAGEMENT INC.