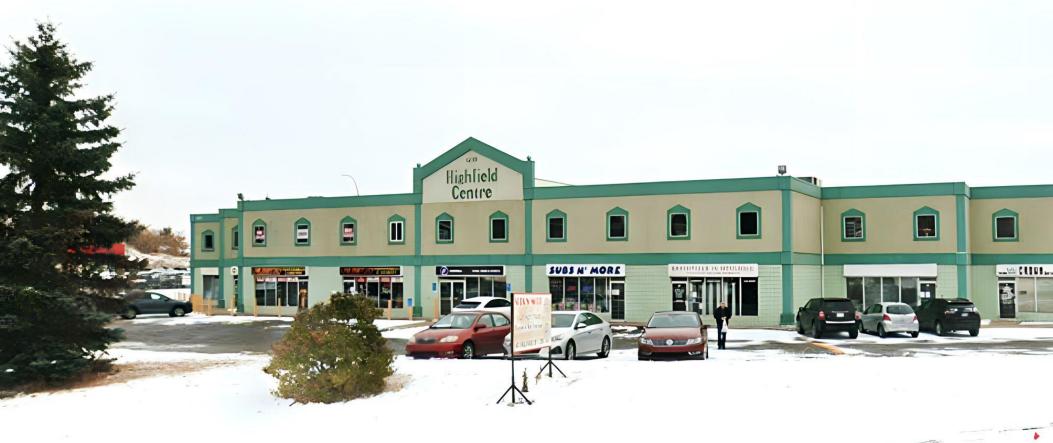

# 2,492 SQUARE FEET FOR LEASE HIGHFIELD CENTRE

BAY#30,1259 HIGHFIELD CRESCENT SE, CALGARY, ALBERTA T2G 5M2 2,492 SF FOR LEASE

Building Summary | 2

## THE SPACE

| Location              | 1259 Highfield Crescent SE, Calgary, |
|-----------------------|--------------------------------------|
|                       | Alberta, T2G 5M2                     |
| Unit#                 | 30                                   |
| Zoning                | I-C Industrial Commercial            |
| Rental Rate           | \$13.00 per Square Foot              |
| Operating Costs/Taxes | \$6.70 (2023 Est.)                   |
| Square Feet           | 2,492                                |
| Overhead Door         | 12' x 14' Drive-in                   |
| Ceiling Height        | 20'                                  |
| Parking               | Ample Surface Parking                |
| Power                 | TBD                                  |
| Availability          | Immediately                          |
|                       |                                      |