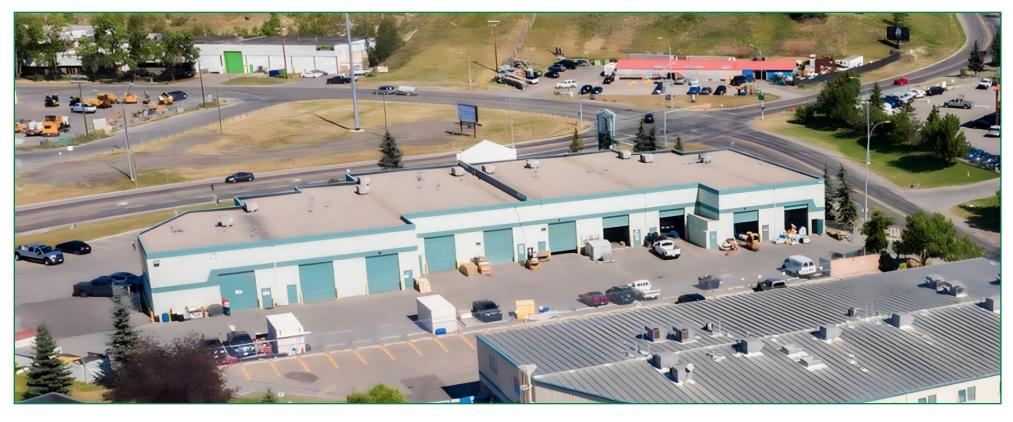

|
| Overhead Door         | 12' x 14' Drive-in                   |
| Ceiling Height        | 20'                                  |
| Parking               | Ample Surface Parking                |
| Power                 | TBD                                  |
| Availability          | Immediately                          |
|                       |                                      |

## **HIGHLIGHTS**

- Prime central industrial location, close proximity to major traffic corridors.
- ❖ 7-minute drive to Deerfoot Trail & Macleod Trail
- **\*** Excellent connectivity to major highways and public transportation.
- Spacious and versatile commercial space suitable for various business types.
- Ample parking space for employees and visitors.
- Competitive leasing rates.





### **BAY#30 - 2,492 SQUARE FEET**



#### **FRONT ENTRANCE**



#### **FRONT RECEPTION AREA**



#### **REAR WAREHOUSE ENTRANCE**



#### **WAREHOUSE**





#### **DISCLAIMER STATEMENT**

While the Company has taken reasonable care to ensure the accuracy of the information in these materials, we make no representation or warranty, express or implied, as to the accuracy or completeness of the information. The Company expressly disclaims any and all liability that may be based on such information, errors therein, or omissions therefrom.



MANAGEMENT INC.