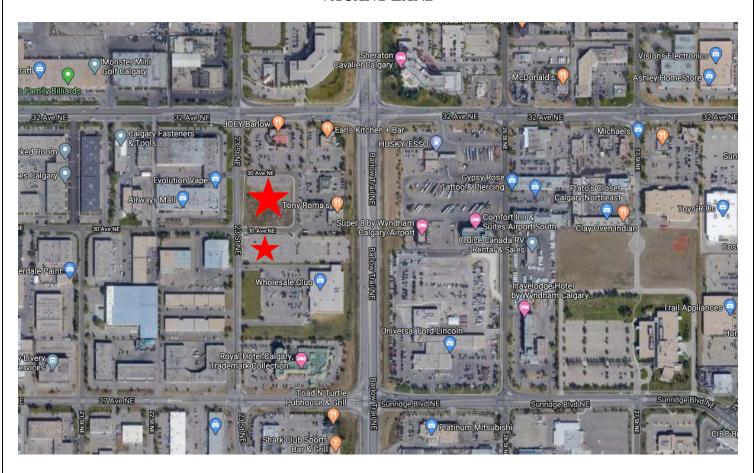

#### **LOCATION FEATURES**

- Located on the major intersection of Barlow Trail and 32<sup>nd</sup> Avenue NE
- Vehicles Per Day: 30,000 on 32<sup>nd</sup> Avenue and 35,000 on Barlow Trail (2019)
- Major tenants nearby: Earl's, Joey's, Cinnamon Restaurant, Dreams Eco Express Car Wash, Wholesale Club, and several hotels including Royal Hotel Calgary, Sheraton Cavalier Calgary, Super 8, Comfort Inn and Days Inn.