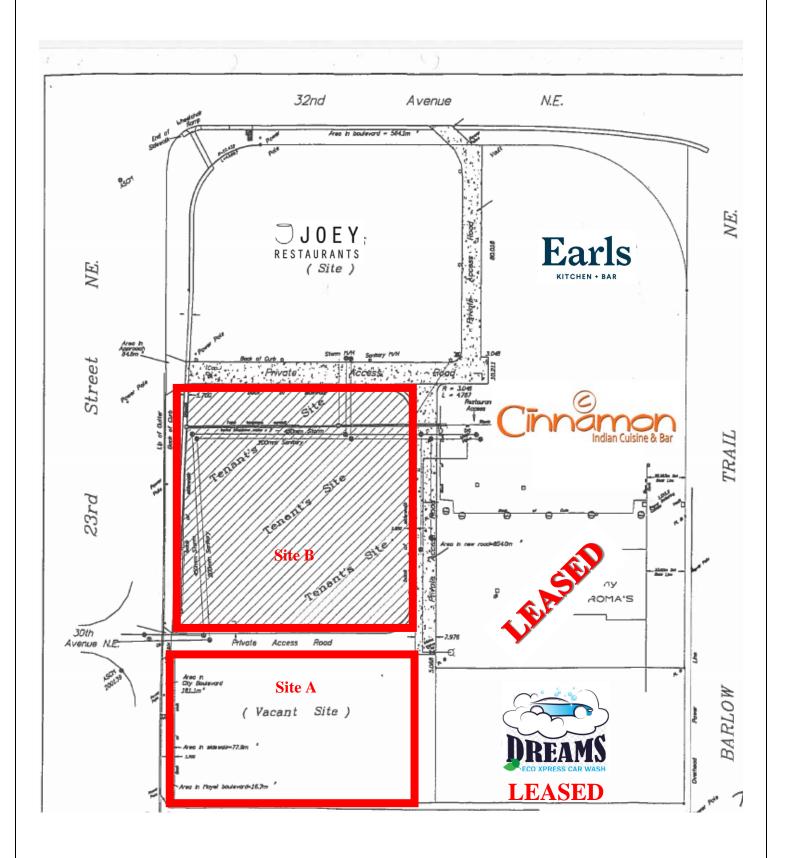

## LAND FOR LEASE

Site A - Approximately +/- 60,672 sq. ft. of land Site B - Approximately +/- 86,728 sq. ft. of land

**ZONING** C-COR3 (Commercial Corridor)

Rental Rate: Market Rate

Operating Costs: \$ 0.34 psf (commercial infrastructure/maintenance)

## **VACANT LAND**