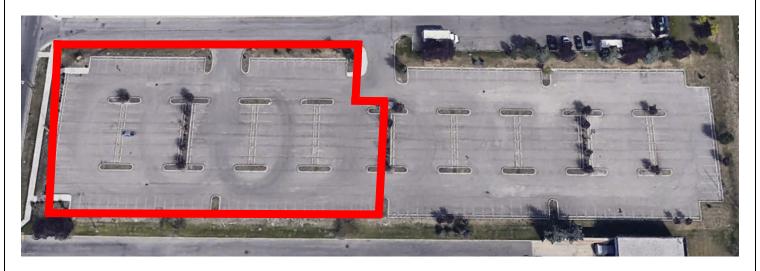

B - Approximately +/- 86,728 sq. ft. of land

**ZONING** C-COR3 (Commercial Corridor)

Rental Rate: Market Rate

Operating Costs: \$ 0.34 psf (commercial infrastructure/maintenance)

Property Taxes: \$ 1.24 psf

**Total** \$ **1.58 psf** (2024 Estimate)

#### **LOCATION FEATURES**

- Located on the major intersection of Barlow Trail and 32<sup>nd</sup> Avenue NE
- Vehicles Per Day: 30,000 on 32<sup>nd</sup> Avenue and 35,000 on Barlow Trail (2019)
- Major tenants nearby: Earl's, Joey's, Cinnamon Restaurant, Dreams Eco Express Car Wash, Wholesale Club, and several hotels including Royal Hotel Calgary, Sheraton Cavalier Calgary, Super 8, Comfort Inn and Days Inn.



For more details please contact at (403) 293-6027 or via e mail at vw@viewwest.net

## **VACANT LAND**



## PARKING LOT PLAN