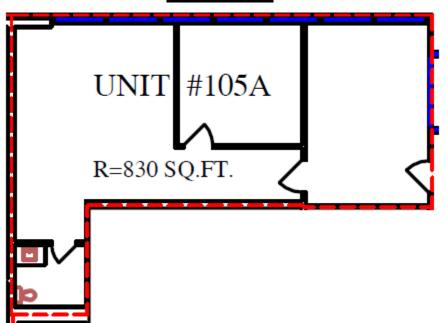

#### OFFICE AND WAREHOUSE SPACE FOR LEASE

**SUITE 105A** ± 830 sq.ft. (office)

Zoning: I-G Industrial - General

Rate: Market Rate

Taxes & Op Costs (2024) \$9.80 per sq. ft. (incl. all utilities)

Available: Immediately

# **MAIN FLOOR**

# **UNIT 105A**