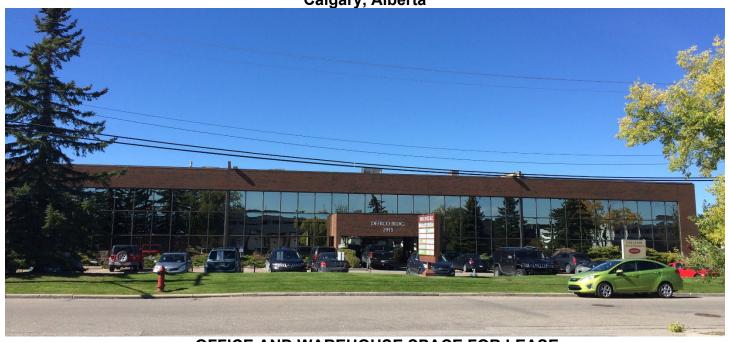

### Deerco Building 2915 21<sup>st</sup> Street NE Calgary, Alberta

#### OFFICE AND WAREHOUSE SPACE FOR LEASE

**SUITE 105A** ± 830 sq.ft. (office)

Zoning: I-G Industrial - General

Rate: Market Rate

Taxes & Op Costs (2024) \$9.80 per sq. ft. (incl. all utilities)

Available: Immediately