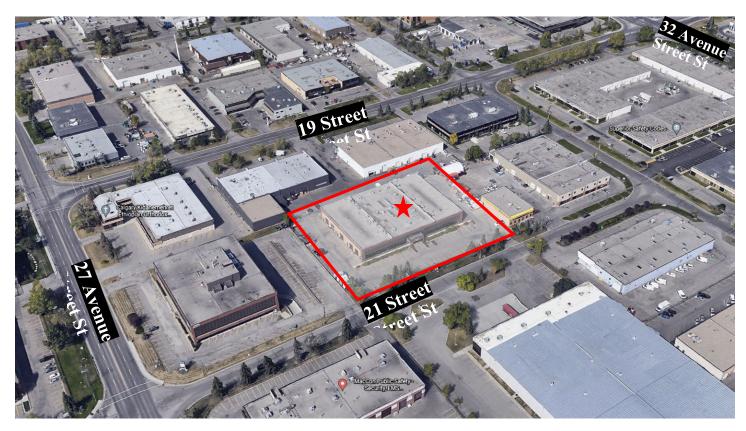

### **LOCATION FEATURES:**

- ➤ Quick and easy access to major roadways including Barlow Trail, Deerfoot and 16<sup>th</sup> and 32<sup>nd</sup> Avenue
- Pylon signage available
- > Ample onsite parking