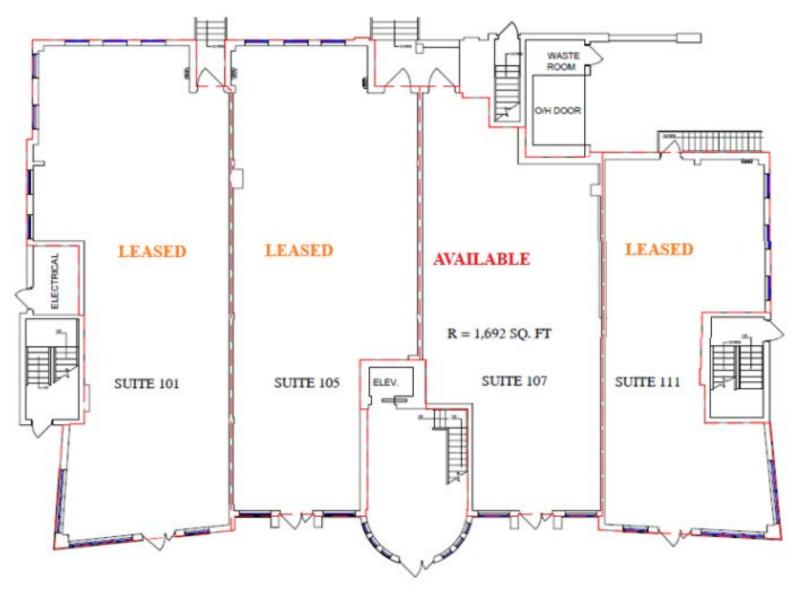

### **MAIN FLOOR PLAN**

# **AVAILABLE SPACE**

RETAIL SPACE Unit# 107 1,692 sq.ft.

OFFICE SPACE Unit #203 1,346 sq.ft.

Zoning: CN2, Commercial – Neighborhood 2

Rental Rate: Market Rate

Property Taxes: \$5.76

Op.Costs \$10.74

Total: \$16.50 p.s.f (2024 Estimate)