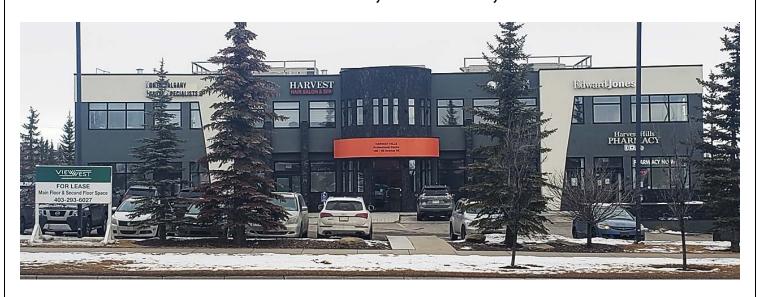

## HARVEST HILLS PROFESSIONAL CENTRE 160 96 AVE NE, CALGARY, AB

# **AVAILABLE SPACE**

RETAIL SPACE Unit# 107 1,692 sq.ft.

OFFICE SPACE Unit #203 1,346 sq.ft.

Zoning: CN2, Commercial – Neighborhood 2

Rental Rate: Market Rate

Property Taxes: \$5.76

Op.Costs \$10.74

Total: \$16.50 p.s.f (2024 Estimate)

#### **LOCATION FEATURES:**

- Building front signage available
- Space can be developed to suit Tenant's need
- Underground stalls available at \$150.00 per stall per month (Ratio 1 per 900 sq.ft.)
- Customer parking on surface lot on first come first serve basis