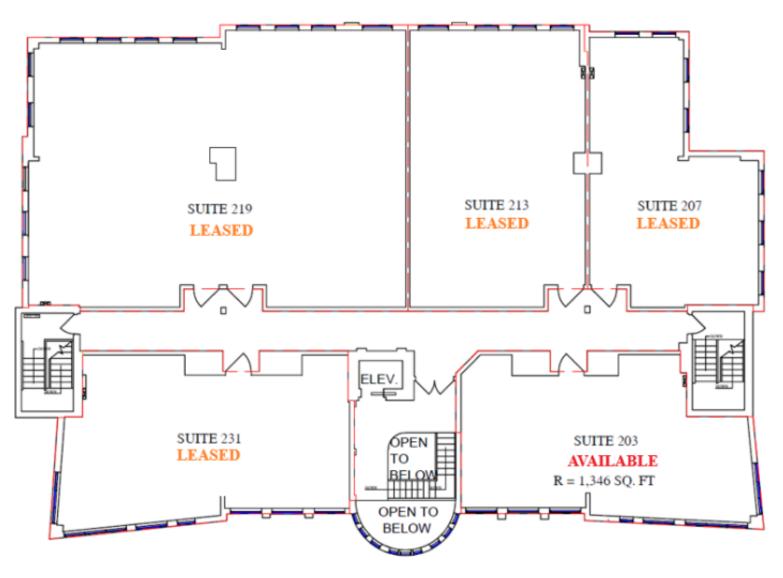

### **SECOND FLOOR PLAN**

# **AVAILABLE SPACE**

RETAIL SPACE Unit# 107 1,692 sq.ft.

OFFICE SPACE Unit #203 1,346 sq.ft.

Zoning: CN2, Commercial – Neighborhood 2

Rental Rate: Market Rate

Property Taxes: \$5.76

Op.Costs \$10.74

Total: \$16.50 p.s.f (2024 Estimate)