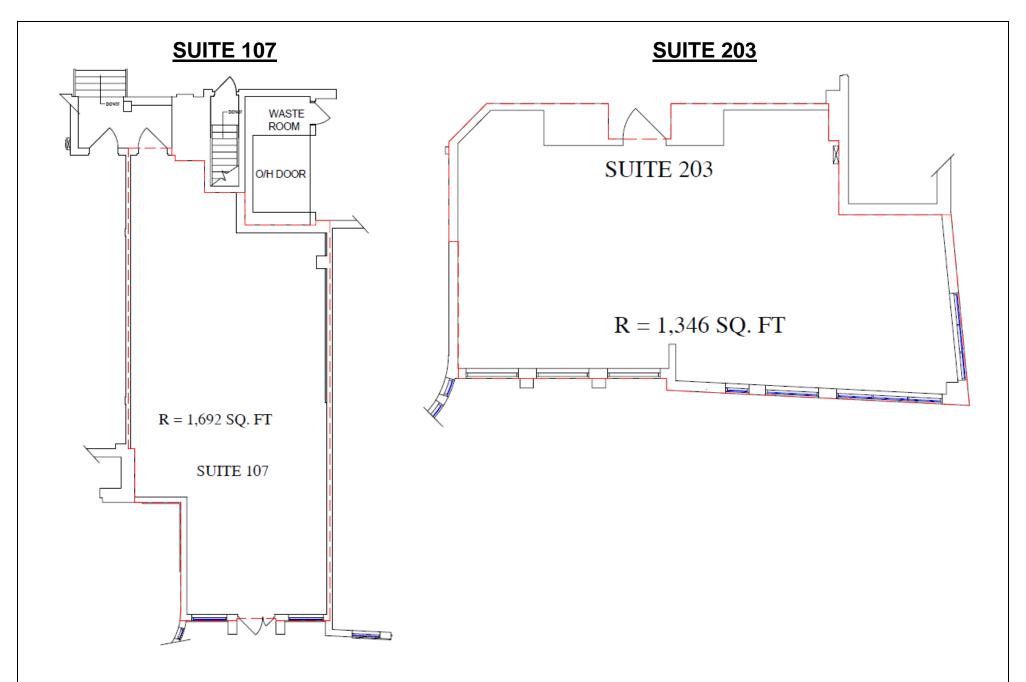

# **AVAILABLE SPACE**

RETAIL SPACE Unit# 107 1,692 sq.ft.

OFFICE SPACE Unit #203 1,346 sq.ft.

Zoning: CN2, Commercial – Neighborhood 2

Rental Rate: Market Rate

Property Taxes: \$5.76

Op.Costs \$10.74

Total: \$16.50 p.s.f (2024 Estimate)

### **MAIN FLOOR PLAN**