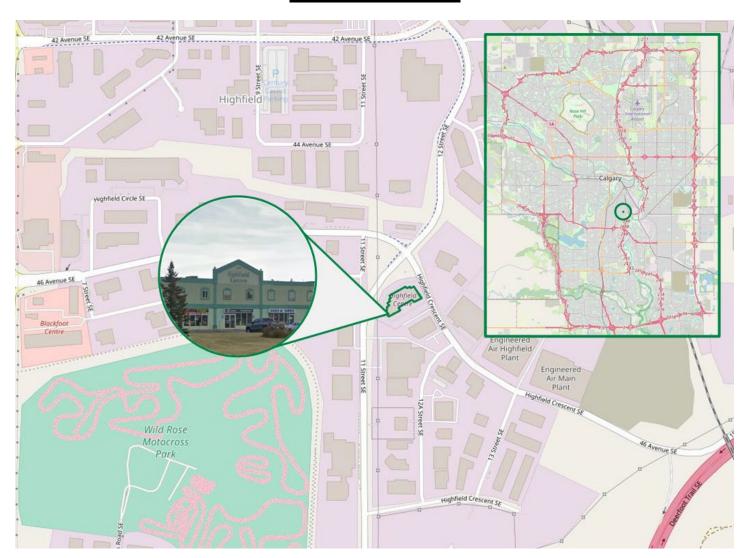

M2



### WAREHOUSE AND MEZZANINE FOR LEASE

<u>**BAY 10**</u> ± 2,617 SF Ground & 333 SF Mezzanine (Warehouse)

Zoning: I-C Industrial Commercial

Rate: Market Rate

Taxes & Op Costs (2024) \$7.97 per sq. ft. Estimated

Available: Immediately

Overhead Door/Ceiling 12' x 14' Drive-in / 20'

Height



For more details please contact
View West Management Inc. at (403) 293-6027
Email: vw@viewwest.net

### **LOCATION FEATURES:**

- > Prime Central industrial location, fantastic proximity to major traffic corridors
- > 7-minute drive to Deerfoot Trail & Macleod Trail
- Spacious and versatile commercial space suitable for various business types
- > 100 AMP power
- > Ample onsite parking for employees and visitors
- Competitive leasing rates

### **BAY 10 - SITE PLAN**





## **PROPERTY MAP**





# **FRONT ENTRANCE**





## **FRONT RECEPTION AREA**



# **FRONT RECEPTION AREA & STAIRS TO MEZZANINE (FRONT)**





# **OFFICES & FRONT MEZZANINE**









## **WAREHOUSE & REAR MEZZANINE**