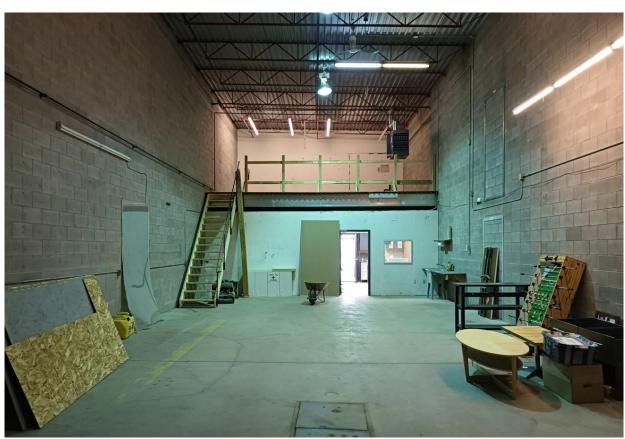

er sq. ft. Estimated

Available: Immediately

Overhead Door/Ceiling 12' x 14' Drive-in / 20'

Height



For more details please contact
View West Management Inc. at (403) 293-6027
Email: vw@viewwest.net

### **LOCATION FEATURES:**

- > Prime Central industrial location, fantastic proximity to major traffic corridors
- > 7-minute drive to Deerfoot Trail & Macleod Trail
- Spacious and versatile commercial space suitable for various business types
- > 100 AMP power
- > Ample onsite parking for employees and visitors
- Competitive leasing rates

### **BAY 10 - SITE PLAN**





## **PROPERTY MAP**





# **FRONT ENTRANCE**





## **FRONT RECEPTION AREA**



# **FRONT RECEPTION AREA & STAIRS TO MEZZANINE (FRONT)**





# **OFFICES & FRONT MEZZANINE**









## **WAREHOUSE & REAR MEZZANINE**