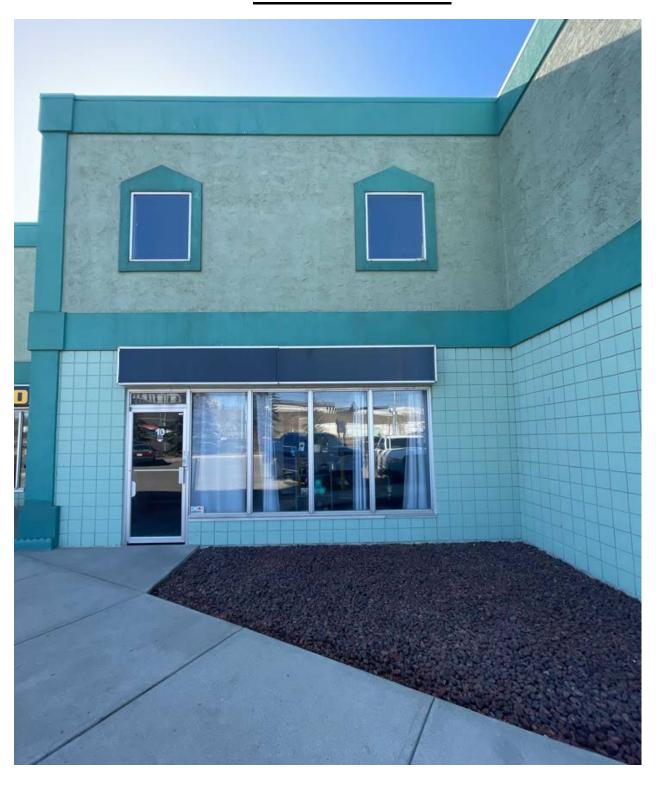

ZZANINE FOR LEASE

<u>**BAY 10**</u> ± 2,617 SF Ground & 333 SF Mezzanine (Warehouse)

Zoning: I-C Industrial Commercial

Rate: Market Rate

Taxes & Op Costs (2024) \$7.97 per sq. ft. Estimated

Available: Immediately

Overhead Door/Ceiling 12' x 14' Drive-in / 20'

Height



For more details please contact
View West Management Inc. at (403) 293-6027
Email: vw@viewwest.net

### **LOCATION FEATURES:**

- > Prime Central industrial location, fantastic proximity to major traffic corridors
- > 7-minute drive to Deerfoot Trail & Macleod Trail
- Spacious and versatile commercial space suitable for various business types
- > 100 AMP power
- > Ample onsite parking for employees and visitors
- Competitive leasing rates

### **BAY 10 - SITE PLAN**





## **PROPERTY MAP**





# **FRONT ENTRANCE**





## **FRONT RECEPTION AREA**



# **FRONT RECEPTION AREA & STAIRS TO MEZZANINE (FRONT)**





# **OFFICES & FRONT MEZZANINE**









## **WAREHOUSE & REAR MEZZANINE**