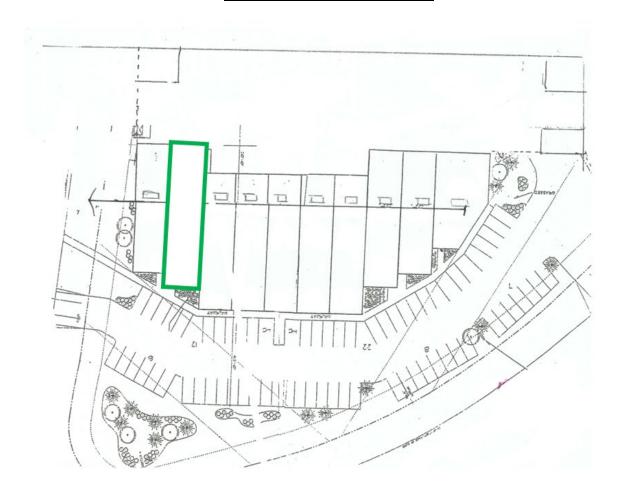

SE Calgary, Alberta T2G 5M2



### WAREHOUSE AND MEZZANINE FOR LEASE

<u>**BAY 10**</u> ± 2,617 SF Ground & 333 SF Mezzanine (Warehouse)

Zoning: I-C Industrial Commercial

Rate: Market Rate

Taxes & Op Costs (2024) \$7.97 per sq. ft. Estimated

Available: Immediately

Overhead Door/Ceiling 12' x 14' Drive-in / 20'

Height



For more details please contact
View West Management Inc. at (403) 293-6027
Email: vw@viewwest.net

### **LOCATION FEATURES:**

- > Prime Central industrial location, fantastic proximity to major traffic corridors
- > 7-minute drive to Deerfoot Trail & Macleod Trail
- Spacious and versatile commercial space suitable for various business types
- > 100 AMP power
- > Ample onsite parking for employees and visitors
- Competitive leasing rates

### **BAY 10 - SITE PLAN**





## **PROPERTY MAP**





# **FRONT ENTRANCE**





## **FRONT RECEPTION AREA**



# **FRONT RECEPTION AREA & STAIRS TO MEZZANINE (FRONT)**





# **OFFICES & FRONT MEZZANINE**









## **WAREHOUSE & REAR MEZZANINE**