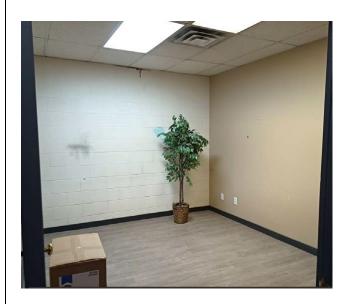

rket Rate

Taxes & Op Costs (2024) \$7.97 per sq. ft. Estimated

Available: Immediately

Overhead Door/Ceiling 12' x 14' Drive-in / 20'

Height



For more details please contact
View West Management Inc. at (403) 293-6027
Email: vw@viewwest.net

### **LOCATION FEATURES:**

- > Prime Central industrial location, fantastic proximity to major traffic corridors
- > 7-minute drive to Deerfoot Trail & Macleod Trail
- Spacious and versatile commercial space suitable for various business types
- > 100 AMP power
- > Ample onsite parking for employees and visitors
- Competitive leasing rates

### **BAY 10 - SITE PLAN**





## **PROPERTY MAP**





# **FRONT ENTRANCE**





## **FRONT RECEPTION AREA**



# **FRONT RECEPTION AREA & STAIRS TO MEZZANINE (FRONT)**





# **OFFICES & FRONT MEZZANINE**









## **WAREHOUSE & REAR MEZZANINE**