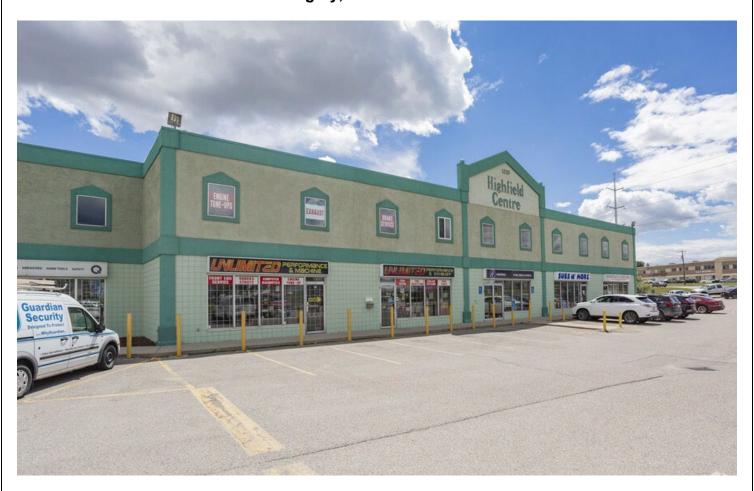

### HIGHFIELD CRESCENT

1259 Highfield Crescent SE Calgary, Alberta T2G 5M2

### WAREHOUSE AND MEZZANINE FOR LEASE

<u>**BAY 10**</u> ± 2,617 SF Ground & 333 SF Mezzanine (Warehouse)

Zoning: I-C Industrial Commercial

Rate: Market Rate

Taxes & Op Costs (2024) \$7.97 per sq. ft. Estimated