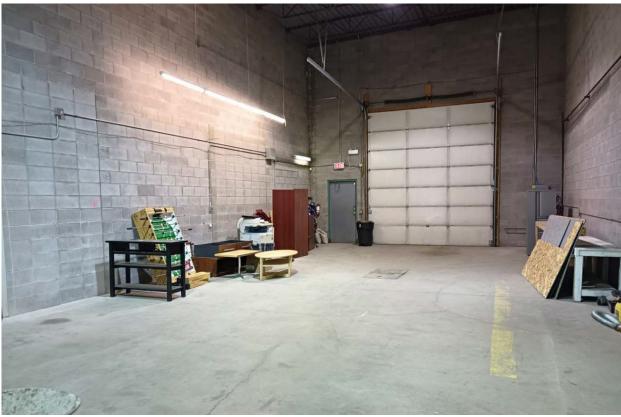

sq. ft. Estimated

Available: Immediately

Overhead Door/Ceiling 12' x 14' Drive-in / 20'

Height



For more details please contact
View West Management Inc. at (403) 293-6027
Email: vw@viewwest.net

### **LOCATION FEATURES:**

- > Prime Central industrial location, fantastic proximity to major traffic corridors
- > 7-minute drive to Deerfoot Trail & Macleod Trail
- Spacious and versatile commercial space suitable for various business types
- > 100 AMP power
- > Ample onsite parking for employees and visitors
- Competitive leasing rates

### **BAY 10 - SITE PLAN**





## **PROPERTY MAP**





# **FRONT ENTRANCE**





## **FRONT RECEPTION AREA**



# **FRONT RECEPTION AREA & STAIRS TO MEZZANINE (FRONT)**





# **OFFICES & FRONT MEZZANINE**









## **WAREHOUSE & REAR MEZZANINE**