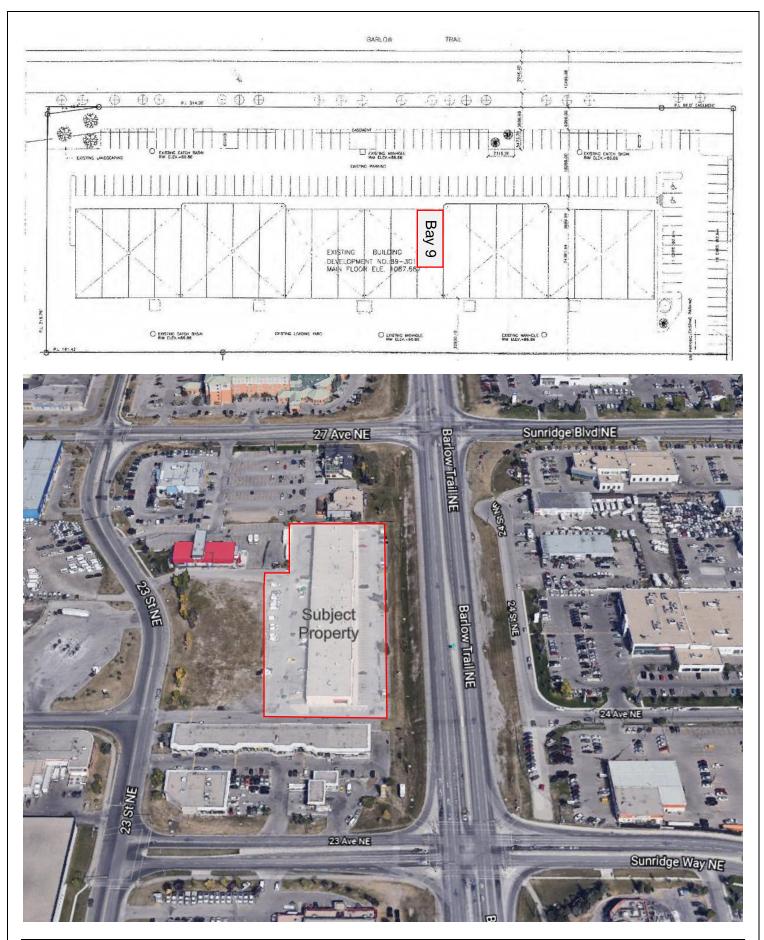

## SPACE FOR LEASE

| BAY 9              | Available Immediately | For Retail/Office Use |
|--------------------|-----------------------|-----------------------|
| Rentable Area:     | 1,274 +/- sf          |                       |
| Loading:           | N/A                   |                       |
| Ceiling Height:    | 17' deck/14' truss    |                       |
| Electrical:        | 100 amp*              |                       |
| Rate:              | Market Rate           |                       |
| Op. Cost (2024)    | \$4.79                |                       |
| Prop. Taxes (2024) | \$4.51                |                       |
| Total:             | \$9.30                |                       |
|                    |                       |                       |
| Available          | Immediately           |                       |
| Zoning             | I-C                   |                       |

## LOCATION FEATURES

- Excellent exposure to Barlow Trail
- Vehicles Per Day: 54,000 on Barlow Trail (2019)
- Quick and easy access to major roadways
- Pylon signage available
- Ample onsite parking
- Front Entry/Exit only
- Space is undeveloped and can be developed to suit Tenant's need