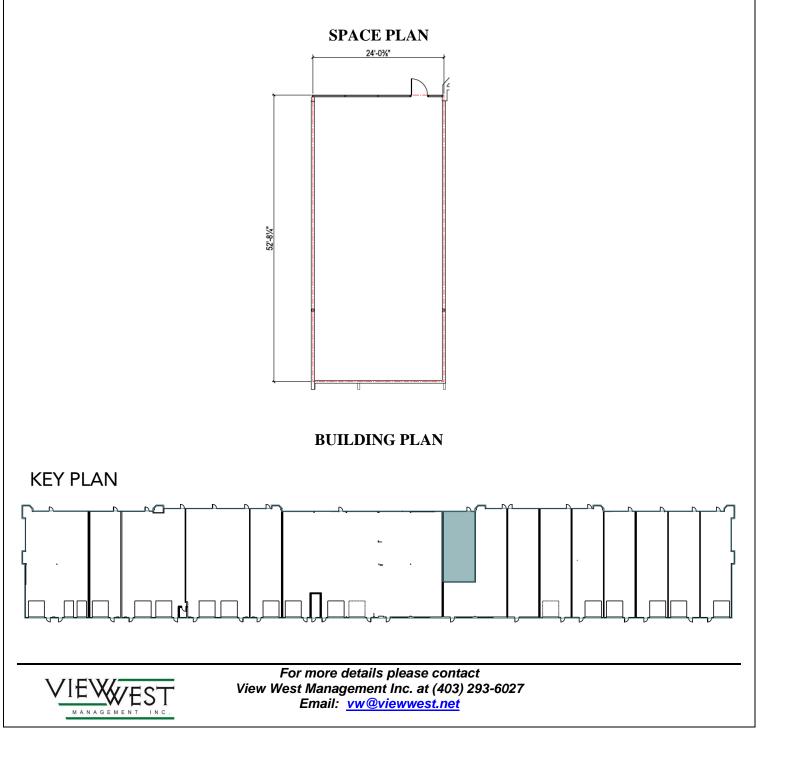

## SPACE FOR LEASE

| BAY 9              | Available Immediately | For Retail/Office Use |
|--------------------|-----------------------|-----------------------|
| Rentable Area:     | 1,274 +/- sf          |                       |
| Loading:           | N/A                   |                       |
| Ceiling Height:    | 17' deck/14' truss    |                       |
| Electrical:        | 100 amp*              |                       |
| Rate:              | Market Rate           |                       |
| Op. Cost (2024)    | \$4.79                |                       |
| Prop. Taxes (2024) | \$4.51                |                       |
| Total:             | \$9.30                |                       |
|                    |                       |                       |
| Available          | Immediately           |                       |
| Zoning             | I-C                   |                       |

\*Electrical 200-amp service can be supplied if required.

For more details please contact at (403) 293-6027 or via email to vw@viewwest.net