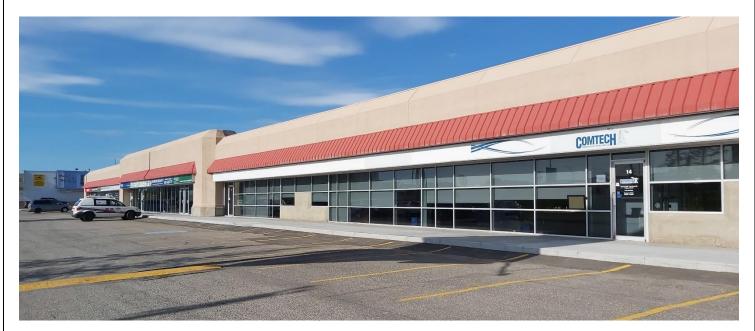

## MAYFIELD BUSINESS PARK 2520 23rd Street NE

Calgary, Alberta

## LOCATION FEATURES

- Excellent exposure to Barlow Trail
- Vehicles Per Day: 54,000 on Barlow Trail (2019)
- Quick and easy access to major roadways
- Pylon signage available
- Ample onsite parking
- Front Entry/Exit only
- Space is undeveloped and can be developed to suit Tenant's need