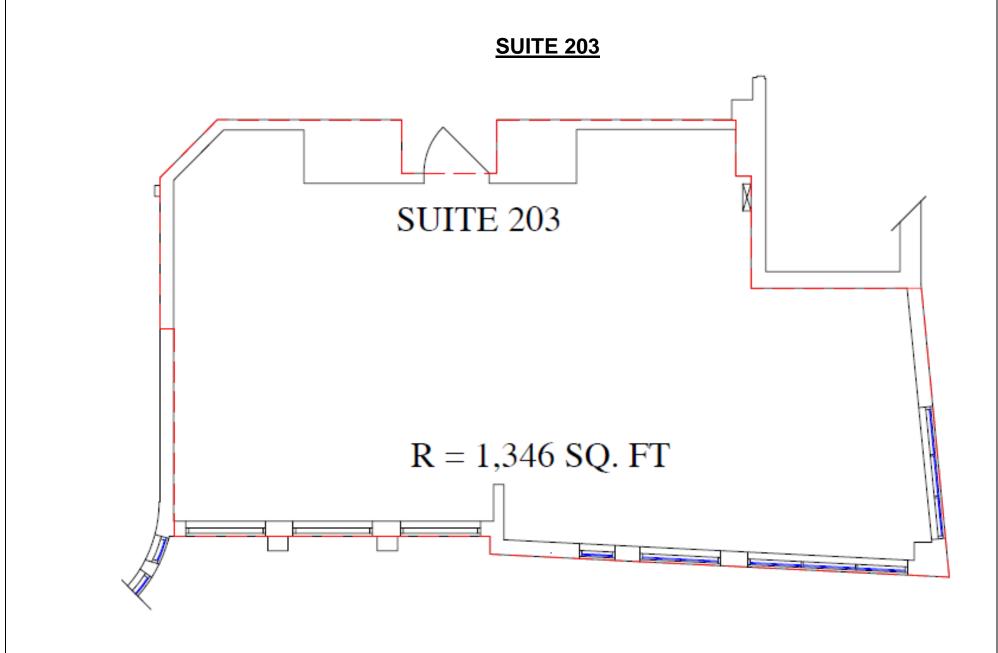

## **AVAILABLE SPACE**

Unit #203 1,346 sq. ft.

Zoning: CN2, Commercial – Neighborhood 2

Rental Rate: Market Rate

Property Taxes: \$6.11

Op. Costs \$10.94

Total: \$17.05 p.s.f (2025 Estimate)