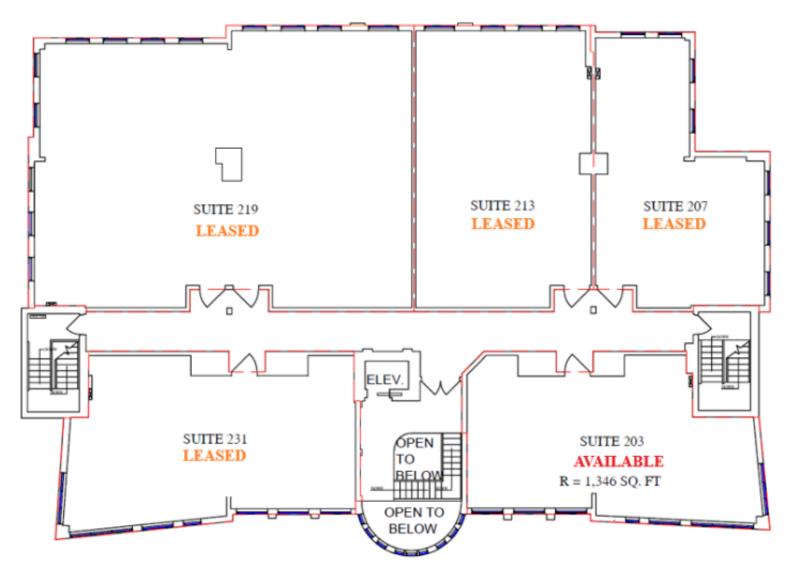

## **AVAILABLE SPACE**

Unit #203 1,346 sq. ft.

Zoning: CN2, Commercial – Neighborhood 2

Rental Rate: Market Rate

Property Taxes: \$6.11

Op. Costs \$10.94

Total: \$17.05 p.s.f (2025 Estimate)

## **SECOND FLOOR PLAN**